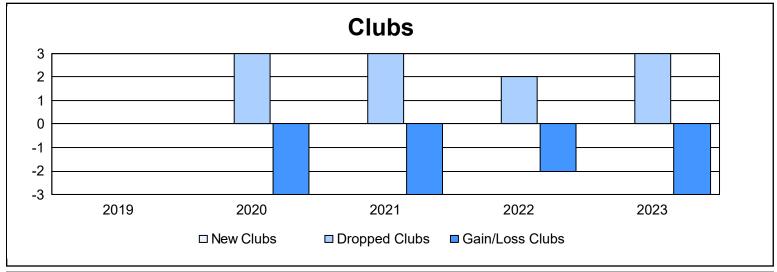

District 31 I As of June 2023 Cumulative

| Year      | New<br>Clubs | Dropped<br>Clubs | Gain/<br>Loss<br>Clubs | New<br>Members | Charter<br>Members | Reinstate<br>Members | Transfer<br>Members | Total<br>Member<br>Added | Total<br>Members<br>Dropped | Gain/<br>Loss<br>Members |
|-----------|--------------|------------------|------------------------|----------------|--------------------|----------------------|---------------------|--------------------------|-----------------------------|--------------------------|
| 2018-2019 | 0            | 0                | 0                      | 67             | 0                  | 1                    | 8                   | 76                       | 121                         | -45                      |
| 2019-2020 | 0            | 3                | -3                     | 62             | 0                  | 8                    | 19                  | 89                       | 154                         | -65                      |
| 2020-2021 | 0            | 3                | -3                     | 50             | 1                  | 5                    | 14                  | 70                       | 177                         | -107                     |
| 2021-2022 | 0            | 2                | -2                     | 67             | 3                  | 2                    | 3                   | 75                       | 131                         | -56                      |
| 2022-2023 | 0            | 3                | -3                     | 84             | 2                  | 12                   | 4                   | 102                      | 122                         | -20                      |
| Average   | 0            | 2                | -2                     | 66             | 1                  | 6                    | 10                  | 82                       | 141                         | -59                      |